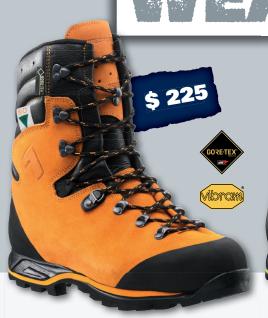

## INSTRUCTOR SPECIAL

Only for Forestry/Arborist Instructors

| Package                        | Size     | Width (M, W) | Price | TOTAL |
|--------------------------------|----------|--------------|-------|-------|
| PROTECTOR PRIME ORANGE         |          |              | \$225 |       |
| PROTECTOR ULTRA lime green     |          |              | \$225 |       |
| PROTECTOR ULTRA signal red     |          |              | \$225 |       |
| AIRPOWER XR 200                |          |              | \$180 |       |
| Limit of one boot per customer | <u>.</u> |              | Total |       |