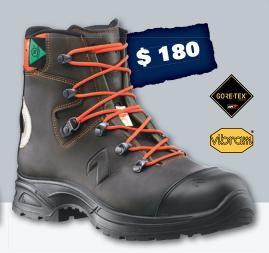

## INSTRUCTOR SPECIAL

Only for Forestry/Arborist Instructors

| Package                        | Size     | Width (M, W) | Price | TOTAL |
|--------------------------------|----------|--------------|-------|-------|
| PROTECTOR PRIME ORANGE         |          |              | \$225 |       |
| PROTECTOR ULTRA lime green     |          |              | \$225 |       |
| PROTECTOR ULTRA signal red     |          |              | \$225 |       |
| AIRPOWER XR 200                |          |              | \$180 |       |
| Limit of one boot per customer | <u>.</u> |              | Total |       |