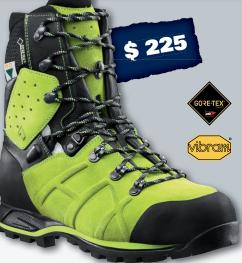

A X ®

 $(\mathbf{R})$ 

**PROTECTOR** ULTRA lime green AIRPOWER XR 200

Waterproof / breathable with GORE-TEX  $\ensuremath{^{\tiny (\!6\!)}}$ 

Vibram is the world leader in high performance rubber soles, targeted to the outdoor, work, recreation, fashion, repair and orthopedic markets.

## INSTRUCTOR SPECIAL

Only for Forestry/Arborist Instructors

| Package                        | Size     | Width (M, W) | Price | TOTAL |
|--------------------------------|----------|--------------|-------|-------|
| PROTECTOR PRIME ORANGE         |          |              | \$225 |       |
| PROTECTOR ULTRA lime green     |          |              | \$225 |       |
| PROTECTOR ULTRA signal red     |          |              | \$225 |       |
| AIRPOWER XR 200                |          |              | \$180 |       |
| Limit of one boot per customer | <u>.</u> |              | Total |       |