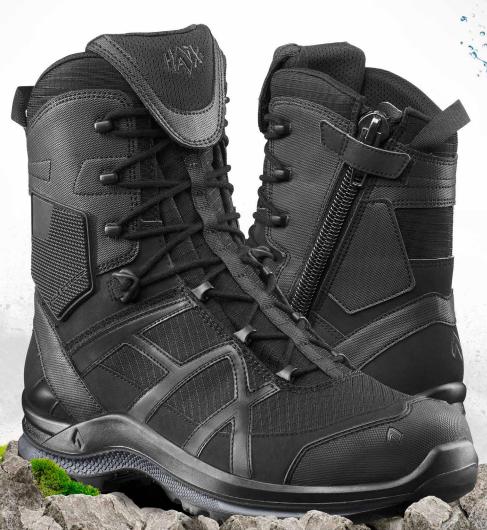

### **BLACK EAGLE® ATHLETIC 2.0 T**

**HIGH / BLACK / SIDE ZIP** 

- > Reduced tears in dry suit socks
- > Reduced fatigue and increased mobility
- > Extremely fast draining and fast drying
- > Exceptional traction on wet and slippery surfaces
- > Side stabilizers to keep a secure footing
- > Stone shield reduces foot bruising on sharp rocks
- > Easy to clean and decon
- > Soles are retreadable

# WATER RESCUE OPERATIONS